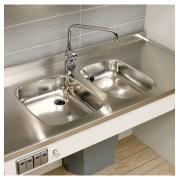

Power sockets can be integrated in the front so that they are easily accessible from a sitting position.

A hob can be integrated in the worktop.

Shallow washing-up sinks can be recessed into the work surface. The front edge is hidden by the front.

As an alternative to recessed washing-up sinks, a complete sink unit can be installed.

Hood conceals the motor and produces an attractive appearance.