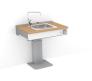

Power sockets can be integrated in the front so that they are easily accessible from a sitting position.

A hob can be integrated in the worktop.

Shallow washing-up sinks can be recessed into the work surface. The front edge is hidden by the front.

As an alternative to recessed washing-up sinks, a complete sink unit can be installed.

Hood conceals the motor and produces an attractive appearance.