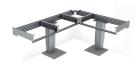

## **BASELIFT 6210**

## G R A N B E R G

Drawers for cutlery and other kitchen utensils can be integrated in the work surface.

BASELIFT 6210 is a floor mounted worktop lift with great flexibility to be adapted for different needs. The equipment in the work surface is selected according to the function desired. Sink unit, hob, drawers, chopping boards etc. can be integrated in the work surface.

Thanks to the floor installation, the lift can be installed as an element in a freestanding kitchen island. Space is left open below the work surface for knees and legs. Installations below the work surface, (motors, water, drainage), can be concealed by telescopic cover plates that give the kitchen an attractive appearance.