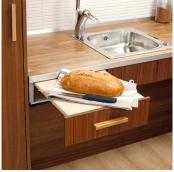

Cutting board can be installed in the bench. The cutting board can be used as extra work space.

Easy to manage control buttons integrated in the front. Buttons for wall cabinet lift and worktop lift are collected in a single frame. Safety lock with key prevents illicit operation.