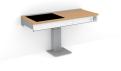

## **BASELIFT 6210**

## G R A N B E R G

Drawers for cutlery and other kitchen utensils can be integrated in the work surface.

BASELIFT 6210 is a floor mounted worktop lift with great flexibility to be adapted for different needs. The equipment in the work surface is selected according to the function desired. Sink unit, hob, drawers, chopping boards etc. can be integrated in the work surface.

Power sockets can be integrated in the front so that they are easily accessible from a sitting position.

A hob can be integrated in the worktop.

Shallow washing-up sinks can be recessed into the work surface. The front edge is hidden by the front.