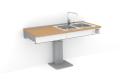

Power sockets can be integrated in the front so that they are easily accessible from a sitting position.

A hob can be integrated in the worktop.

Shallow washing-up sinks can be recessed into the work surface. The front edge is hidden by the front.

As an alternative to recessed washing-up sinks, a complete sink unit can be installed.

Hood conceals the motor and produces an attractive appearance.