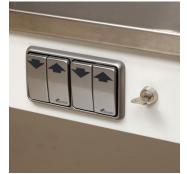

Cutting board can be installed in the bench. The cutting board can be used as extra work space.

Easy to manage control buttons integrated in the front. Buttons for wall cabinet lift and worktop lift are collected in a single frame. Safety lock with key prevents illicit operation.