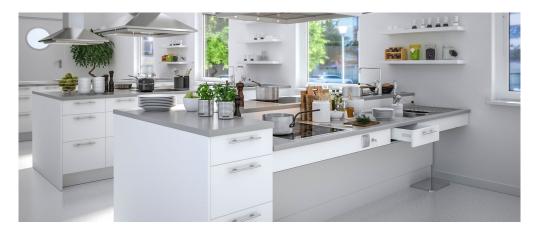

## **BASELIFT 6210**

## G R A N B E R G

Drawers for cutlery and other kitchen utensils can be integrated in the work surface.

BASELIFT 6210 is a floor mounted worktop lift with great flexibility to be adapted for different needs. The equipment in the work surface is selected according to the function desired. Sink unit, hob, drawers, chopping boards etc. can be integrated in the work surface.

Thanks to the floor installation, the lift can be installed as an element in a freestanding kitchen island. Space is left open below the work surface for knees and legs. Installations below the work surface, (motors, water, drainage), can be concealed by telescopic cover plates that give the kitchen an attractive appearance.

Power sockets can be integrated in the front so that they are easily accessible from a sitting position.

A hob can be integrated in the worktop.

Shallow washing-up sinks can be recessed into the work surface. The front edge is hidden by the front.

As an alternative to recessed washing-up sinks, a complete sink unit can be installed.

Hood conceals the motor and produces an attractive appearance.