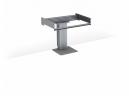

Thanks to the floor installation, the lift can be installed as an element in a freestanding kitchen island. Space is left open below the work surface for knees and legs. Installations below the work surface, (motors, water, drainage), can be concealed by telescopic cover plates that give the kitchen an attractive appearance.

The motors are continuously adjustable and move the work surface quickly and silently to the required height. The lift is equipped with a reliable safety system that guarantees safe operation with no risk of crushing.