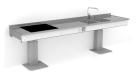

## G R A N B E R G

Drawers for cutlery and other kitchen utensils can be integrated in the work surface.

BASELIFT 6210 is a floor mounted worktop lift with great flexibility to be adapted for different needs. The equipment in the work surface is selected according to the function desired. Sink unit, hob, drawers, chopping boards etc. can be integrated in the work surface.

Power sockets can be integrated in the front so that they are easily accessible from a sitting position.

A hob can be integrated in the worktop.

Shallow washing-up sinks can be recessed into the work surface. The front edge is hidden by the front.

As an alternative to recessed washing-up sinks, a complete sink unit can be installed.

Hood conceals the motor and produces an attractive appearance.