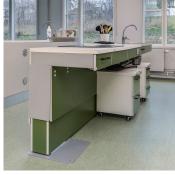

## **BASELIFT 6210**

## G R A N B E R G

Drawers for cutlery and other kitchen utensils can be integrated in the work surface.

BASELIFT 6210 is a floor mounted worktop lift with great flexibility to be adapted for different needs. The equipment in the work surface is selected according to the function desired. Sink unit, hob, drawers, chopping boards etc. can be integrated in the work surface.

Thanks to the floor installation, the lift can be installed as an element in a freestanding kitchen island. Space is left open below the work surface for knees and legs. Installations below the work surface, (motors, water, drainage), can be concealed by telescopic cover plates that give the kitchen an attractive appearance.

The motors are continuously adjustable and move the work surface quickly and silently to the required height. The lift is equipped with a reliable safety system that guarantees safe operation with no risk of crushing.