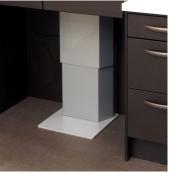

As an alternative to recessed washing-up sinks, a complete sink unit can be installed.

Hood conceals the motor and produces an attractive appearance.

Thanks to the floor installation, the lift can be installed as an element in a freestanding kitchen island. Space is left open below the work surface for knees and legs. Installations below the work surface, (motors, water, drainage), can be concealed by telescopic cover plates that give the kitchen an attractive appearance.