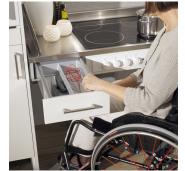

Thanks to the floor installation, the lift can be installed as an element in a freestanding kitchen island. Space is left open below the work surface for knees and legs. Installations below the work surface, (motors, water, drainage), can be concealed by telescopic cover plates that give the kitchen an attractive appearance.

Power sockets can be integrated in the front so that they are easily accessible from a sitting position.

A hob can be integrated in the worktop.

Shallow washing-up sinks can be recessed into the work surface. The front edge is hidden by the front.