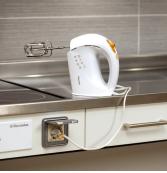

Power sockets can be integrated in the front so that they are easily accessible from a sitting position.

A hob can be integrated in the worktop.

Shallow washing-up sinks can be recessed into the work surface. The front edge is hidden by the front.

Cutting board can be installed in the bench. The cutting board can be used as extra work space.

Easy to manage control buttons integrated in the front. Buttons for wall cabinet lift and worktop lift are collected in a single frame. Safety lock with key prevents illicit operation.