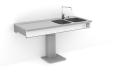

Cutting board can be installed in the bench. The cutting board can be used as extra work space.

Easy to manage control buttons integrated in the front. Buttons for wall cabinet lift and worktop lift are collected in a single frame. Safety lock with key prevents illicit operation.

Power sockets can be integrated in the front so that they are easily accessible from a sitting position.

A hob can be integrated in the worktop.

Shallow washing-up sinks can be recessed into the work surface. The front edge is hidden by the front.