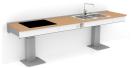

## G R A N B E R G

Drawers for cutlery and other kitchen utensils can be integrated in the work surface.

BASELIFT 6210 is a floor mounted worktop lift with great flexibility to be adapted for different needs. The equipment in the work surface is selected according to the function desired. Sink unit, hob, drawers, chopping boards etc. can be integrated in the work surface.

Power sockets can be integrated in the front so that they are easily accessible from a sitting position.

A hob can be integrated in the worktop.

Shallow washing-up sinks can be recessed into the work surface. The front edge is hidden by the front.

As an alternative to recessed washing-up sinks, a complete sink unit can be installed.

Hood conceals the motor and produces an attractive appearance.