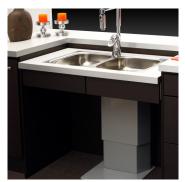

As an alternative to recessed washing-up sinks, a complete sink unit can be installed.

Hood conceals the motor and produces an attractive appearance.

Thanks to the floor installation, the lift can be installed as an element in a freestanding kitchen island. Space is left open below the work surface for knees and legs. Installations below the work surface, (motors, water, drainage), can be concealed by telescopic cover plates that give the kitchen an attractive appearance.